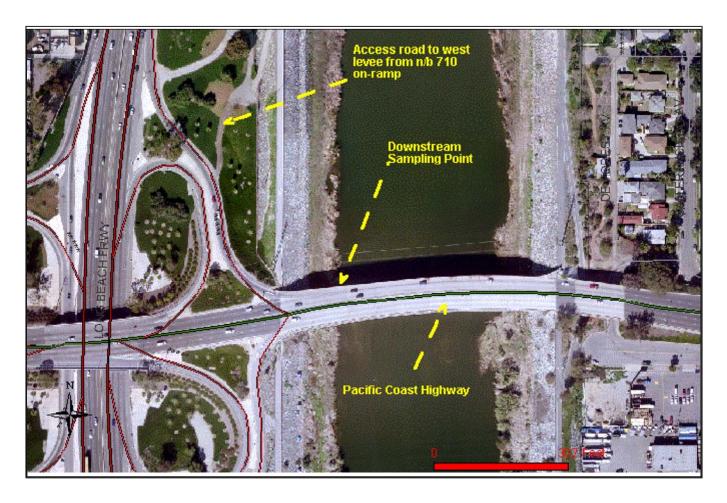

## LOS ANGELES COUNTY DEPARTMENT OF PUBLIC WORKS

NOTES:

Figure 3 - Downstream sampling point (#3) located on the west bank of the L.A.

River directly below the north side of the Pacific Coast Highway Bridge; access to

sampling point from service road and access ramp to west levee from w/b PCH

on-ramp to n/b 710 Freeway.

L.A. River West/Reach 25 SBC Cleanout - Fall 2012 (Printed using View LA 15-Jan-13)

tata contained in this map is produced in whole or part from the Thomas Bros. Maps@ digital database. This map is copyrighted, and reproduced with permission granted by Thomas ros. Maps@. All rights reserved.